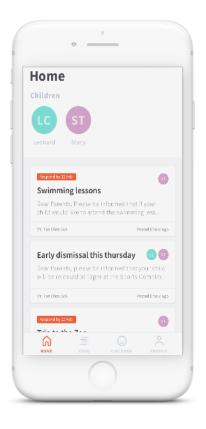

5. You should see your child(ren)'s school announcements and activities (if any)