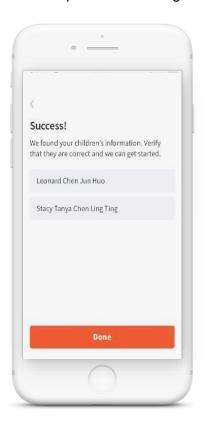

## Step 3 - One-Time On-boarding

1. Tap on "Log in with SingPass"

3. Tap on "Retrieve" to retrieve your child(ren)'s information

2. Log in with your SingPass (2FA)

4. Tap on "Done" to complete on-boarding