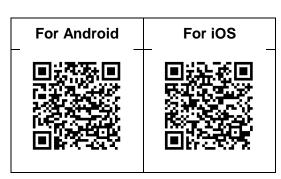

## Step 2 – Download Parents Gateway Mobile App

- a. Open the Apple App Store or Google Play Store app on your mobile phone.
- b. Search for the 'Parents Gateway' mobile app, or scan the QR code below.