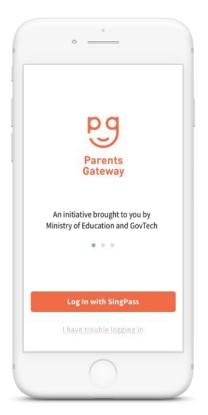

## Step 3 - One-Time On-boarding

1. Tap on "Log in with SingPass"

3. Tap on "Retrieve" to retrieve your child(ren)'s information

2. Log in with your SingPass (2FA)

4. Tap on "Done" to complete on-boarding