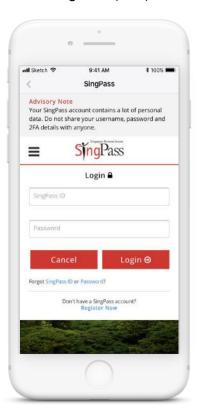

## Step 3 - One-Time On-boarding

1. Tap on "Log in with SingPass"

3. Tap on "Retrieve" to retrieve your child(ren)'s information

2. Log in with your SingPass (2FA)

4. Tap on "Done" to complete on-boarding