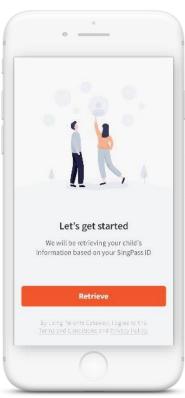

## Step 3 - One-Time On-boarding

1. Tap on "Log in with SingPass"

3. Tap on "Retrieve" to retrieve your child(ren)'s information

2. Log in with your SingPass (2FA)

4. Tap on "Done" to complete on-boarding