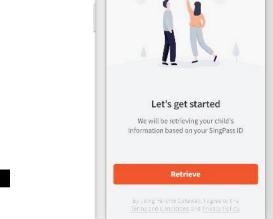

## Step 3 - One-Time On-boarding

1. Tap on "Log in with SingPass"

3. Tap on "Retrieve" to retrieve your child(ren)'s information

2. Log in with your SingPass (2FA)

4. Tap on "Done" to complete on-boarding